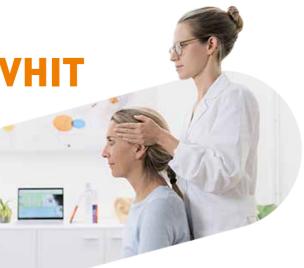

- Wide range of kinetic examinations
- Maximum comfort and safety for the patient
- If combined with wireless VNG, freedom of movements is maximized

SYNAPSYS VHIT is a unique system that represents a fundamental step forward in the evaluation of the vestibular system. It does not require the patient to wear any goggles: all results are obtained from the analysis of the patient's head and eye movements, recorded from a remote camera. SYNAPSYS VHIT is the ideal choice for ENT doctors, physiotherapists and vestibologists who are looking for reliable, precise, and state-of-the-art equipment.

Combined with wireless VNG, freedom of movements is •

- Remote camera system •
- Complete test in less than 5 minutes
  - Test children of all ages •
- Observe simultaneously eye and head movements •

- Fast and reliable examination •
- Patient's comfort: painless test •
- 3 frequencies available (30, 60 and 100 Hz)
  - maximized