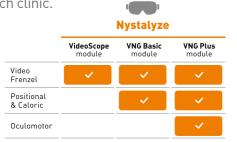

## **SYNAPSYS VHIT**

Nystalyze is a powerful and scalable system designed for visualizing and analyzing nystagmus, making it an invaluable tool for treating patients with dizziness and vertigo. With three different available modules, it offers the flexibility to configure the system according to the unique requirements of each clinic.