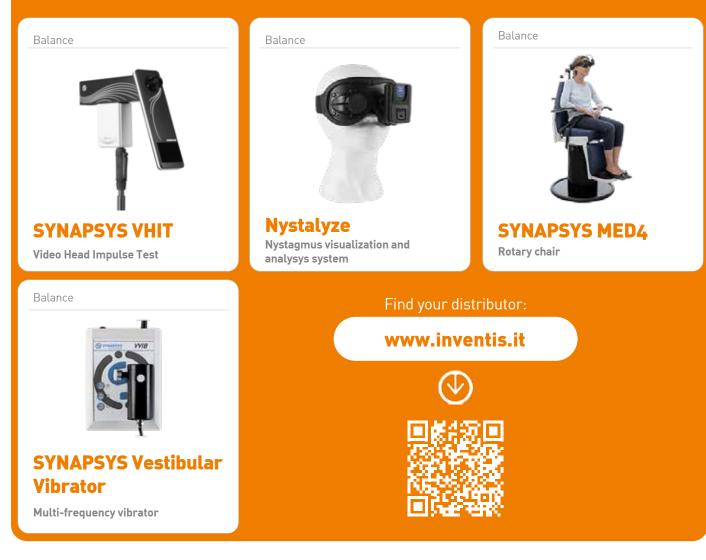

## **SYNAPSYS VHIT**

Nystalyze is a powerful and scalable system designed for visualizing and analyzing nystagmus, making it an invaluable tool for treating patients with dizziness and vertigo. With three different available modules, it offers the flexibility to configure the system according to the unique requirements of each clinic.

- Wide range of kinetic examinations
- Maximum comfort and safety for the patient
- If combined with wireless VNG, freedom of movements is maximized

SYNAPSYS VHIT is a unique system that represents a fundamental step forward in the evaluation of the vestibular system. It does not require the patient to wear any goggles: all results are obtained from the analysis of the patient's head and eye movements, recorded from a remote camera. SYNAPSYS VHIT is the ideal choice for ENT doctors, physiotherapists and vestibologists who are looking for reliable, precise, and state-of-the-art equipment.

Maestro

The SYNAPSYS MED4 rotary chair completes the battery of videonystagmographic tests with rotational kinetic exams. The kinetic tests allow the study of nystagmus induced by angular accelerations applied to the vestibular system, with or without visual reference.

VVIB S SYNAPSYS

SYNAPSYS Vestibular Vibrator is designed to favour detection of vibration-induced nystagmus (VIN). Multi-frequency vibrator helps finding unilateral vestibular dysfunctions and especially the compensated deficits.